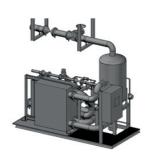

#### Functional units | Products of PWL Anlagentechnik

- Cooling units with heat exchangers and separators for ice water cooling, beer cooling or glycol cooling
- Pump stations for water and wastewater applications, for cooling plants as well as for process equipment
- Design of customised process modules
- Components for water and wastewater treatment